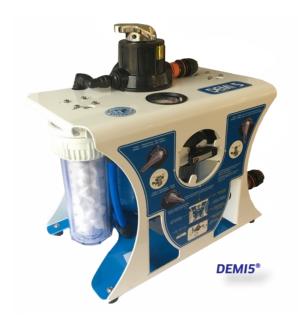

## www.demi5.com

DEMI5° is the portable system which integrates a softener with a manual control valve to easily operate softening, rinse and regeneration stages. HS-EasyBRINE, a disposable brine cartridge for the easiest resin regeneration, CB, a carbon block pre-filter, make DEMI° 5 able to perform filtration at 5 micron, for crystal clear water, dechlorination, getting rid of bad tastes and odours, pesticides, insecticides, Volatile Organic Compounds (VOC). DEMI5 is designed for softening and for a complete removal of the Total Hardness and prevention from scales and calcareous encrustations. DEMI5 can be used for the cleaning of all the surfaces with an extraordinary NO SPOTS effect. After having used the softeners the surface drying is not necessary. These systems protect from impurities, corrosion, and limestone deposits, all the pipes, boost pumps, boilers, showers, faucets and ice makers.

| Model                     |                 |
|---------------------------|-----------------|
| HP Demi 5                 |                 |
| CB 5 µ                    |                 |
| HS Easy Brine             |                 |
| Kit Easy Test             |                 |
| Kit Easy Test 10 pz       |                 |
| Salt box 12 packs 850 gr. |                 |
| Salt Bag 25 Kg            |                 |
| Technical specs.          |                 |
| Max pressure bar          | 6               |
| Min pressure bar          | 2               |
| Max temperature °C 50     | 50              |
| Total weight Kg           | 15              |
| Dimensions mm (WxHxD)     | 452 x 472 x 276 |